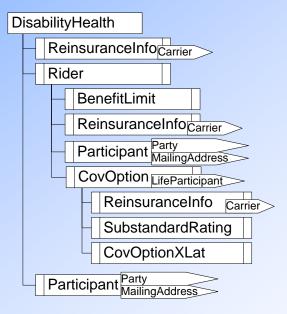

## Disability/Health (Long Term Care)

#### Disability/Health can have:

- Riders
- Different participants for the policy

Policy

Bank
BankHolding

Carrier
PolicyProduct

PropertyandCasualty