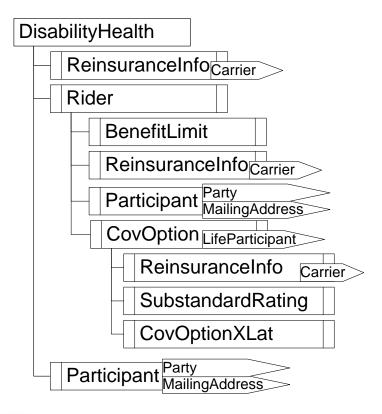

## Disability/Health (Long Term Care)

#### Disability/Health can have:

- Riders
- Different participants for the policy

Policy

Bank
BankHolding

Carrier
PolicyProduct

PropertyandCasualty