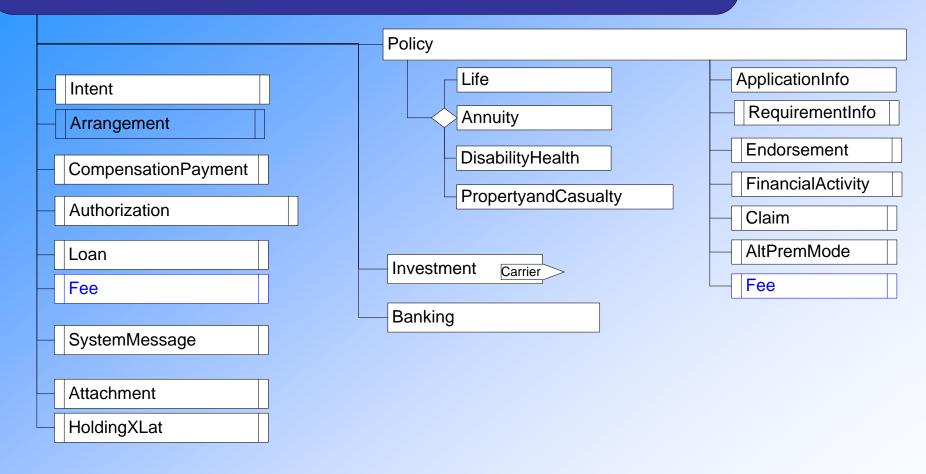

## The Holding Object

- Accounts for all lines of business
  - Life
  - Annuity
  - Disability
  - Health
  - Mutual Funds
  - Bank Accounts
  - Other Investments, Assets, Liabilities
- Pick One a Policy or an Investment or asset/liability or Banking
- Holding Type is Required (see HoldingTypeCode in Help File)

### **Policy Hierarchy**

- Four Major Subclasses of Policy
  - Life Policy
  - Annuity Policy
  - Disability/Health Policy (Long Term Care)
  - Property & Casualty
- Type of Policy Identified by LineOfBusiness
  - Type Code Indicates the Child Object that follows
  - See Help File

#### **Life Policies**

- Coverages = Riders & Base Coverage
  - Every Life Policy Must Have One Base Coverage
  - Indicated by IndicatorCode (See Help)
- Options = Benefits
  - Differences Between Coverage and CovOption
- Life Participants
  - Information pertaining to a person for a coverage
  - May differ from information on Party
  - Participants are on Coverages
  - Some "Participants" Specified via Relation

## **Annuity**

- Must have at least one Payout Object
- Different participants for each payout option
- Riders

## Disability/Health (Long Term Care)

#### Disability/Health can have:

- Riders
- Different participants for the policy

Policy

Bank
BankHolding

Carrier
PolicyProduct

PropertyandCasualty