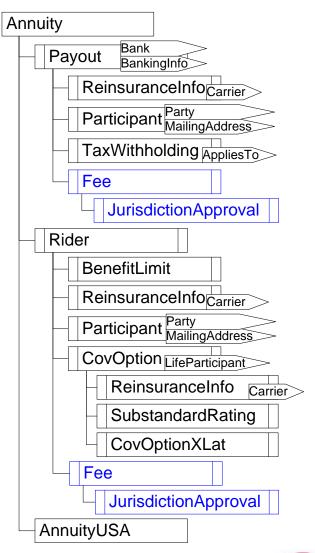

## **Annuity**

- Must have at least one Payout Object
- Different participants for each payout option
- Riders