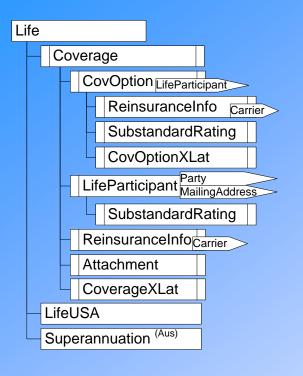

#### **Life Policies**

- Coverages = Riders & Base Coverage
  - Every Life Policy Must Have One Base Coverage
  - Indicated by IndicatorCode (See Help)
- Options = Benefits
  - Differences Between Coverage and CovOption
- Life Participants
  - Information pertaining to a person for a coverage
  - May differ from information on Party
  - Participants are on Coverages
  - Some "Participants" Specified via Relation

USA - USA specific information, primarily tax info