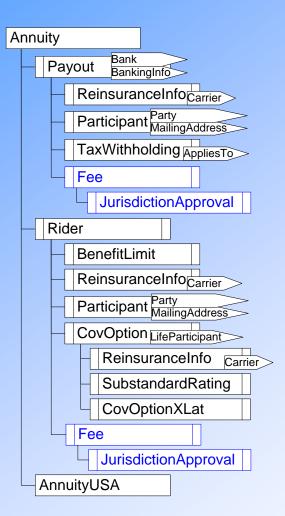

## **Annuity**

- Must have at least one Payout Object
- Different participants for each payout option
- Riders