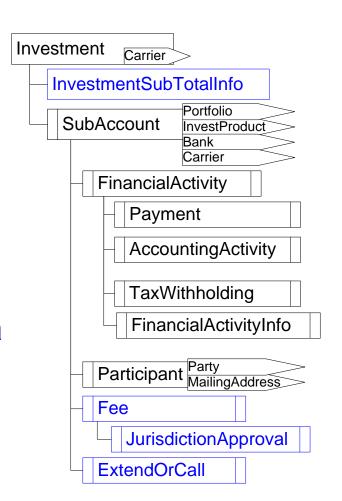

## Investment Object Hierarchy

- The Investment appears for
  - "Pure" investments (e.g. Mutual Funds)
  - Variable Policies (or "unit linked")
- Investment shows information related to the Investment as a whole
- Investment can have one or more subaccounts